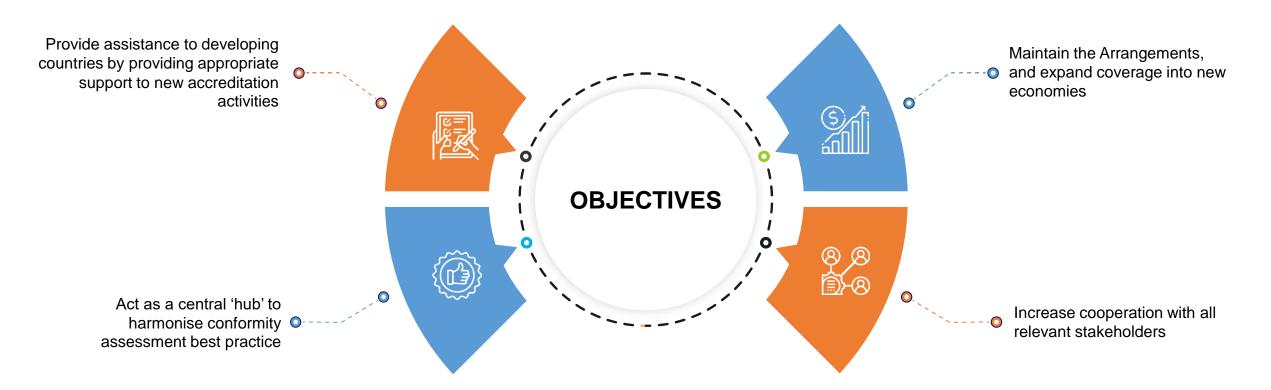

# **AWCPE AND IAF OBJECTIVES**

AWCPE and IAF are global networks of accreditation bodies and organizations involved in conformity assessment activities. Objectives include:

# **ABOUT AWCPE**

- AWCPE is a global association of accreditation interested in conformity assessment in the fields of management systems, educational, processes, services, persons, validation and verification and other similar programmes of conformity assessment.
- Its main purpose is to operate and maintain a global Multilateral Recognition Arrangement (the AWCPE) that enables the mutual recognition of certificates and validation/verification statements issued by conformity assessment bodies accredited by signatories to the AWCPE, in order to provide recognised conformity assessment activities and global acceptance of conformity assessment certificates and statements.
- AWCPE also provides training, develops documentation (where required) to promote common accreditation practices, and a forum for sharing best practice.