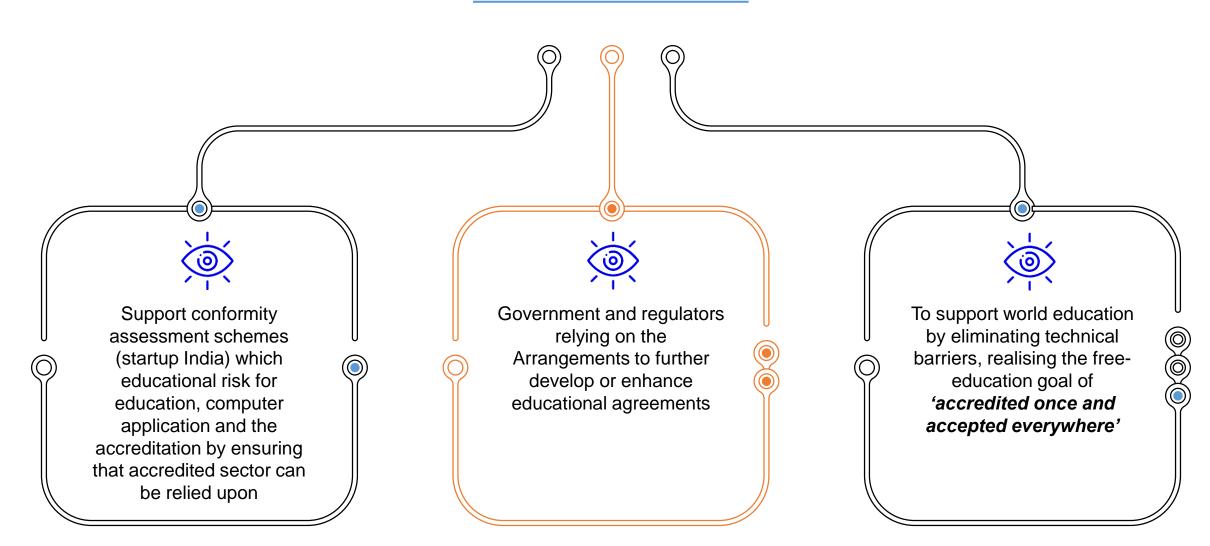

# **AWCPE AND IAF OBJECTIVES**

AWCPE and IAF are global networks of accreditation bodies and organizations involved in conformity assessment activities. Objectives include:

# **ABOUT AWCPE**

- AWCPE is a global association of accreditation interested in conformity assessment in the fields of management systems, educational, processes, services, persons, validation and verification and other similar programmes of conformity assessment.
- Its main purpose is to operate and maintain a global Multilateral Recognition Arrangement (the AWCPE) that enables the mutual recognition of certificates and validation/verification statements issued by conformity assessment bodies accredited by signatories to the AWCPE, in order to provide recognised conformity assessment activities and global acceptance of conformity assessment certificates and statements.
- AWCPE also provides training, develops documentation (where required) to promote common accreditation practices, and a forum for sharing best practice.