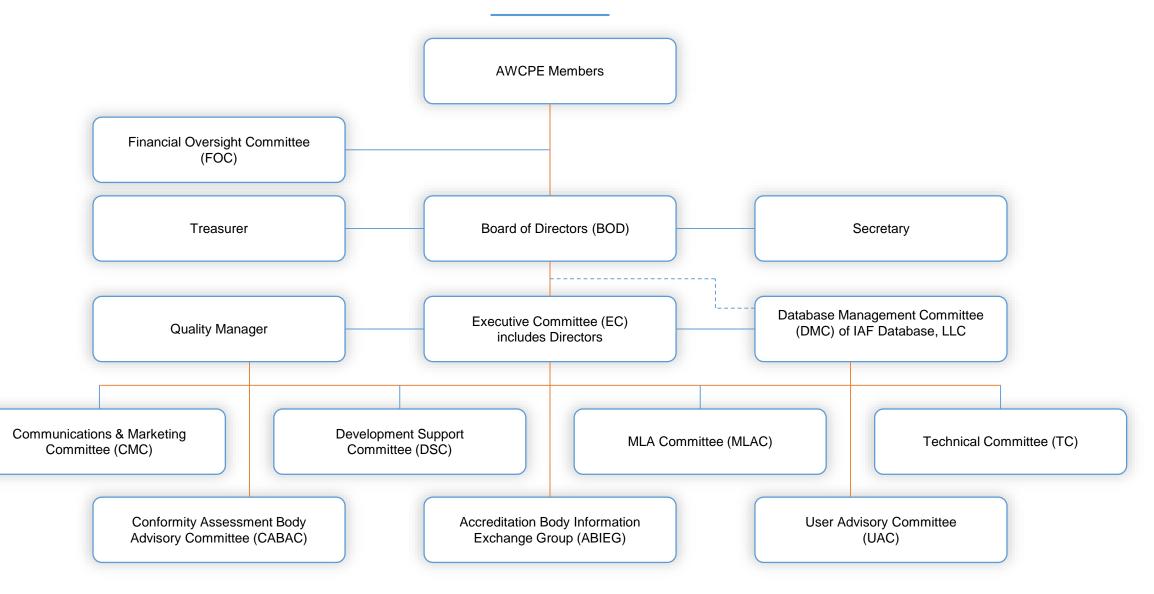

# **AWCPE STRUCTURE**

#### **AWCPE Members**

01

The highest level of authority in AWCPE is the Members, who make decisions and lay down policies in Annual Meetings or via ballots.

Ion

:he

#### Board of Directors (BOD)

02

The Board is responsible for legal actions, for developing broad policy directions for AWCPE, and for ensuring that the day-to-day work of AWCPE is carried out in accordance with policies approved by Members.

#### Executive Committee (EC) (includes Directors)

03

The Executive Committee is responsible to the Board for the day-to-day work of AWCPE on the basis of decisions made by the Members and directions by the Board.